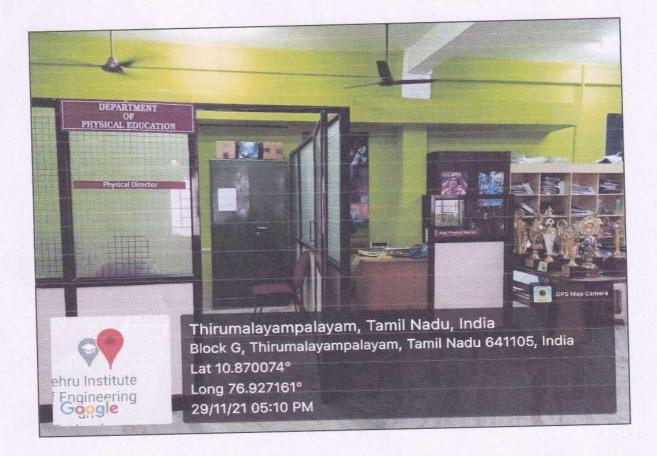

#### SPORTS ROOM

NIET/NAAC / CRITERIA4/ 4.1.2

Dr. P. MANIIARASAN Principal Nehru Institute of Engg. & Technology FM.Palayam, Coimbatore - 641 105

An ISO 9001:2015 &14001:2015 Certified Institution, Affiliated to Anna University, Chennai Approved by AICTE, New Delhi, Recognized by UGC with 2(f) & 12(B) Reaccredited by NAAC "A+", NBA Accredited UG Courses: AERO&CSE Nehru Gardens, Thirumalayampalayam, Coimbatore – 641 105.