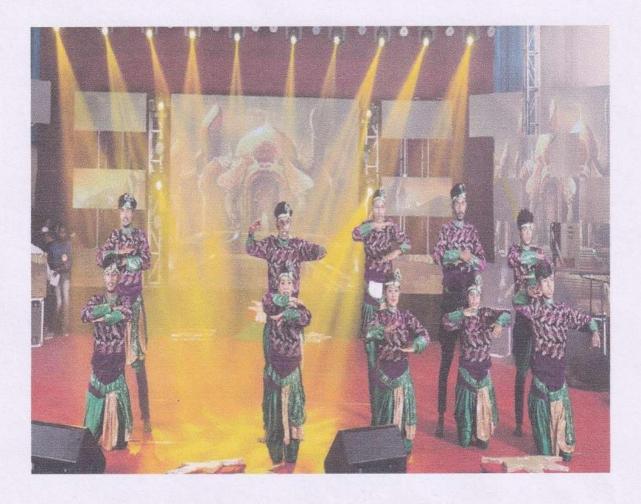

### CULTURALACTIVITIES-PKDASMEMORIALAUDITORIUM

NIET/NAAC / CRITERIA4/ 4.1.2

Dr. P. MANIIARASAN Principal

Nehru Institute of Engg. & Technology T.M.Palayam, Coimbatore - 641 10.

An ISO 9001:2015 &14001:2015 Certified Institution, Affiliated to Anna University, Chennai Approved by AICTE, New Delhi, Recognized by UGC with 2(f) & 12(B) Reaccredited by NAAC "A+", NBA Accredited UG Courses: AERO&CSE Nehru Gardens, Thirumalayampalayam, Coimbatore – 641 105.