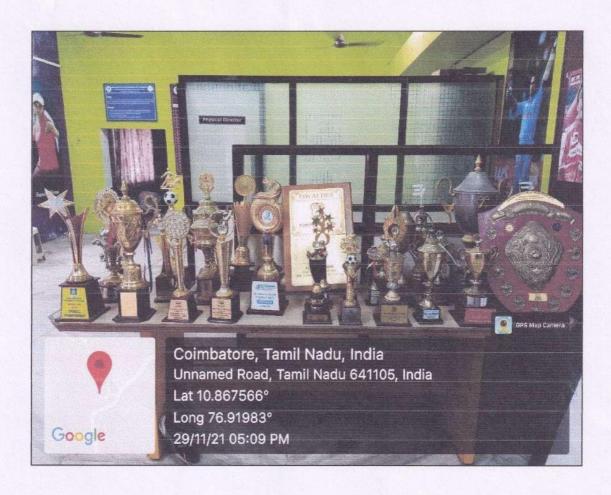

#### SPORTS ROOM

NIET/NAAC / CRITERIA4/ 4.1.2

Dr. P. MANIIARASAN Principal Nehru Institute of Engg. & Technology FM.Palayam, Coimbatore - 641 105

An ISO 9001:2015 &14001:2015 Certified Institution, Affiliated to Anna University, Chennai Approved by AICTE, New Delhi, Recognized by UGC with 2(f) & 12(B) Reaccredited by NAAC "A+", NBA Accredited UG Courses: AERO&CSE Nehru Gardens, Thirumalayampalayam, Coimbatore – 641 105.