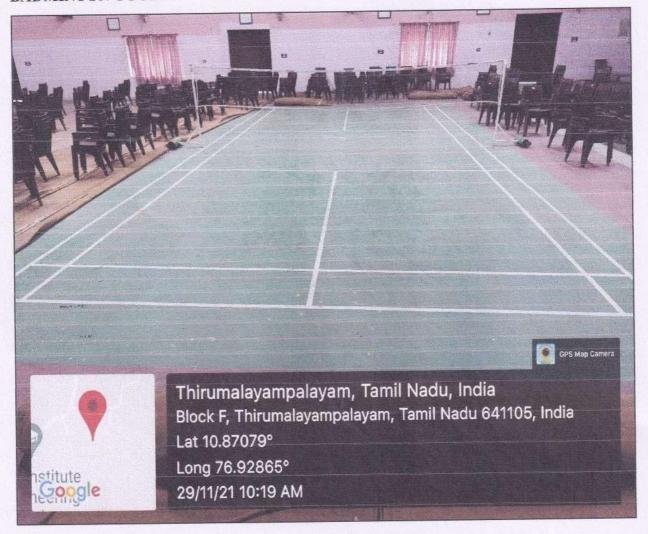

#### VOLLEYBALLCOURT

NIET/NAAC / CRITERIA4/ 4.1.2

Dr. P. MANIIARASAN Principal

Nehru Institute of Engg. & Technology F.M. Palayam, Coimbatore - 641 10f

(Autonomous)

An ISO 9001:2015 &14001:2015Certified Institution, Affiliated to Anna University, Chennai Approved by AICTE, New Delhi, Recognized by UGC with 2(f) & 12(B) Reaccredited by NAAC "A+", NBA Accredited UG Courses: AERO&CSE Nehru Gardens, Thirumalayampalayam, Coimbatore – 641 105.