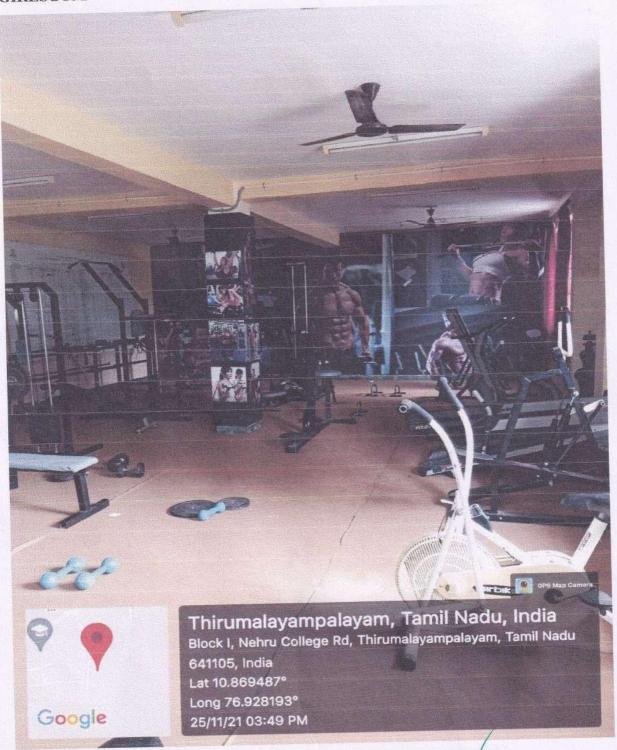

#### GIRLSGYM

NIET/NAAC / CRITERIA4/ 4.1.2

Dr. P. MANIIARASAN

Nehru Institute of Engg. & Technology FM. Palavam. Coimbatore - 641 105

An ISO 9001:2015 &14001:2015 Certified Institution, Affiliated to Anna University, Chennai Approved by AICTE, New Delhi, Recognized by UGC with 2(f) & 12(B) Reaccredited by NAAC "A+", NBA Accredited UG Courses: AERO&CSE Nehru Gardens, Thirumalayampalayam, Coimbatore – 641 105.