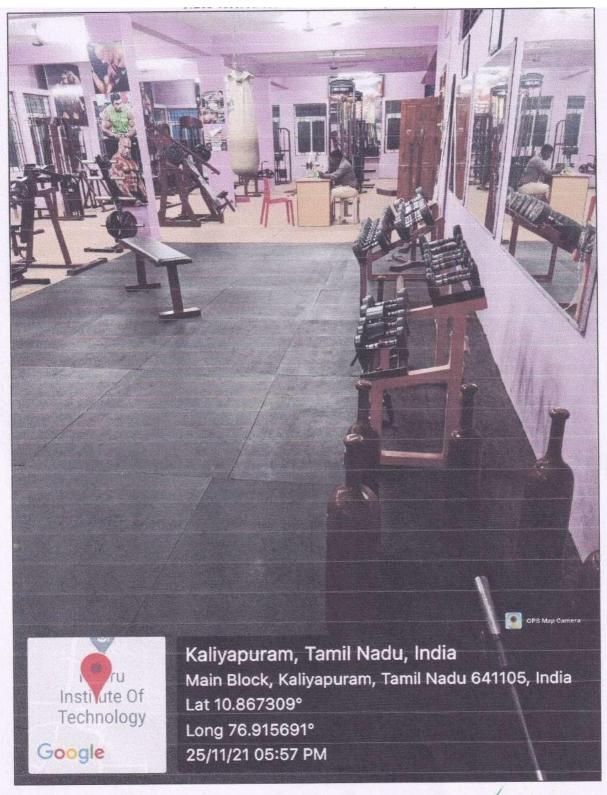

#### GIRLSGYM

NIET/NAAC / CRITERIA4/ 4.1.2

Dr. P. MANIIARASAN

Nehru Institute of Engg. & Technology FM. Palavam. Coimbatore - 641 105

An ISO 9001:2015 &14001:2015 Certified Institution, Affiliated to Anna University, Chennai Approved by AICTE, New Delhi, Recognized by UGC with 2(f) & 12(B) Reaccredited by NAAC "A+", NBA Accredited UG Courses: AERO&CSE Nehru Gardens, Thirumalayampalayam, Coimbatore – 641 105.