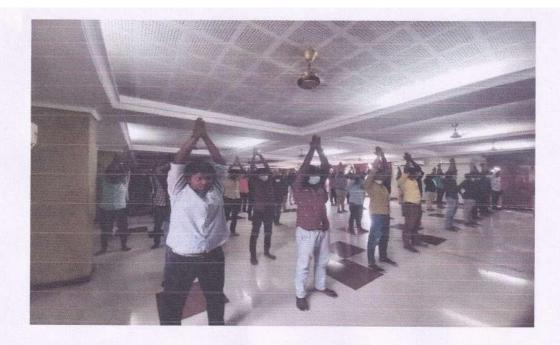

# Yoga Center

NIET/NAAC / CRITERIA4/ 4.1.2

Dr. P. MANIIARASAN
Principal
Nehru Institute of Engg. & Technology
LM.Palayam, Coimbatore - 641 10!

In recent years, yoga has also become popular in the west, inspiring increasing numbers of peopleto come and study yoga in India in a traditional setting. There are many yoga centers in India, providingeverything from in-depth coursesto flexibledrop-inclasses. As the styleofyogaand approach toteaching varies at each center, it's important to give properthought to yourneeds before applying. Throughout the day we practice how to meditate and control breathing. A few minutes of Yogaduring the day has given a great way to get rid of stress that accumulates daily, in both, body andthemind. Yoga postures, Pranayama and meditation are effective techniques torelease stress. The practice of Yoga stimulates the process of unity of mind, body and soul. Yoga is useful in maintaining the process of the procephysical and mental energy and meditation leads to spiritual peace. Yoga has helped thestudents in many observed. been have behavior and attitude their changes in visible and aspects Yogahelpstheminbeingdisciplinedandphysicallyfit.