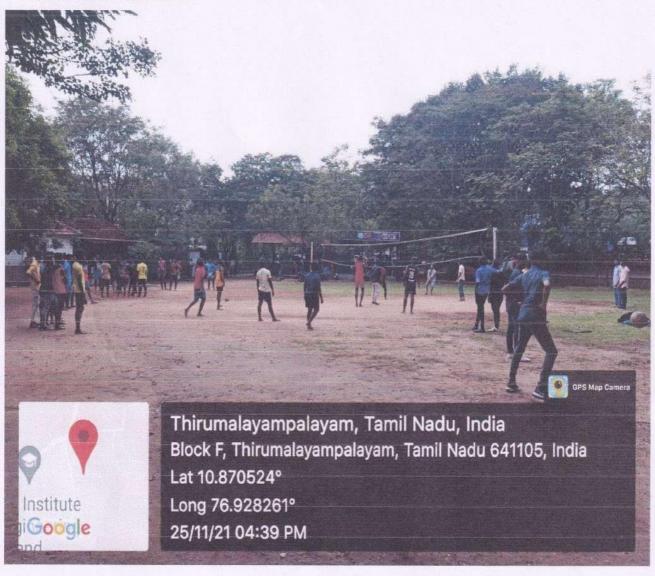

#### VOLLEYBALLCOURT

NIET/NAAC / CRITERIA4/ 4.1.2

Dr. P. MANIIARASAN Principal

Nehru Institute of Engg. & Technology F.M. Palayam, Coimbatore - 641 10f

(Autonomous)

An ISO 9001:2015 &14001:2015Certified Institution, Affiliated to Anna University, Chennai Approved by AICTE, New Delhi, Recognized by UGC with 2(f) & 12(B) Reaccredited by NAAC "A+", NBA Accredited UG Courses: AERO&CSE Nehru Gardens, Thirumalayampalayam, Coimbatore – 641 105.